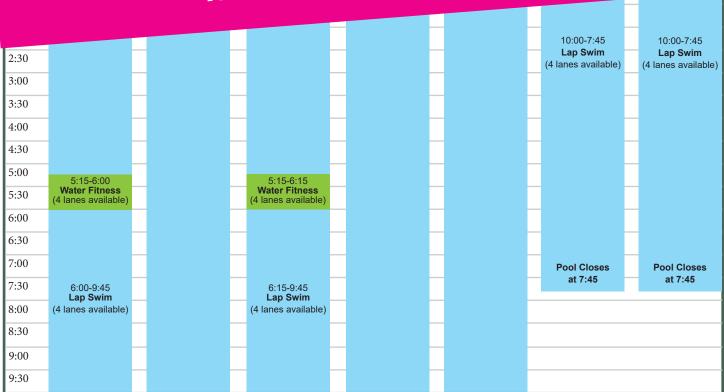

### **SOUTH POOL** Summer 2019 Schedule

(effective August 9, 2019)

Water Temp: 81•-83• / 114,000 gal (#) = Lane Availability Four Seasons I 904 Four Seasons Rd Bloomington, IL 61701

| family family |                                  |                                  |                                   |                                  |                                   |                                | 0                              |
|---------------|----------------------------------|----------------------------------|-----------------------------------|----------------------------------|-----------------------------------|--------------------------------|--------------------------------|
|               | Monday                           | Tuesday                          | Wednesday                         | Thursday                         | Friday                            | Saturday                       | Sunday                         |
| 5:00          |                                  |                                  |                                   |                                  |                                   |                                |                                |
| 5:30          |                                  |                                  |                                   |                                  |                                   | 5:00-8:30                      |                                |
| 6:00          | 5:00-7:45<br>Adult Swim          | 5:00-7:45<br>Adult Swim          | 5:00-7:45<br>Adult Swim           | 5:00-7:45<br>Adult Swim          | 5:00-7:45<br>Adult Swim           | Adult Swim<br>& Lap Swim       |                                |
| 6:30          | (6 lanes available)              | (6 lanes available)              | (6 lanes available)               | (6 lanes available)              | (6 lanes available)               | (6 lanes available)            |                                |
| 7:00          |                                  |                                  |                                   |                                  |                                   |                                |                                |
| 7:30          |                                  |                                  |                                   |                                  |                                   |                                |                                |
| 8:00          | 7:45-10:00                       | 7:45-10:00                       | 7:45-10:00                        | 7:45-10:00                       | 7:45-10:00                        | 8:30-10:00                     |                                |
| 8:30          | Water Fitness Limited Lap Swim   | Water Fitness Limited Lap Swim   | Water Fitness Limited Lap Swim    | Water Fitness Limited Lap Swim   | Water Fitness Limited Lap Swim    | Water Fitness Limited Lap Swim | 8:00-10:00<br>Adult Swim       |
| 9:00          | (4 lanes available) Diving Board | (4 lanes available) Diving Board | (4 lanes available)  Diving Board | (4 lanes available) Diving Board | (4 lanes available)  Diving Board | (4 lanes available)            | & Lap Swim (6 lanes available) |
| 9:30          | Closed                           | Closed                           | Closed                            | Closed                           | Closed                            | Diving Board<br>Closed         | (o lando avallablo)            |
| 10:00         |                                  |                                  |                                   |                                  |                                   |                                |                                |
| 10:30         |                                  |                                  |                                   |                                  |                                   |                                |                                |
| 11:00         |                                  |                                  |                                   |                                  |                                   |                                | THANCE                         |

# SOUTH POOL WILL BE CLOSED FOR ANNUAL MAINTENANCE AUGUST 22 - SEPTEMBER 14

WEATHER POLICY: If lightning is sighted, all 3 pools and hot tub are cleared. Pools will reopen 30 minutes after the lightning has ceased. Please understand this is for your safety.