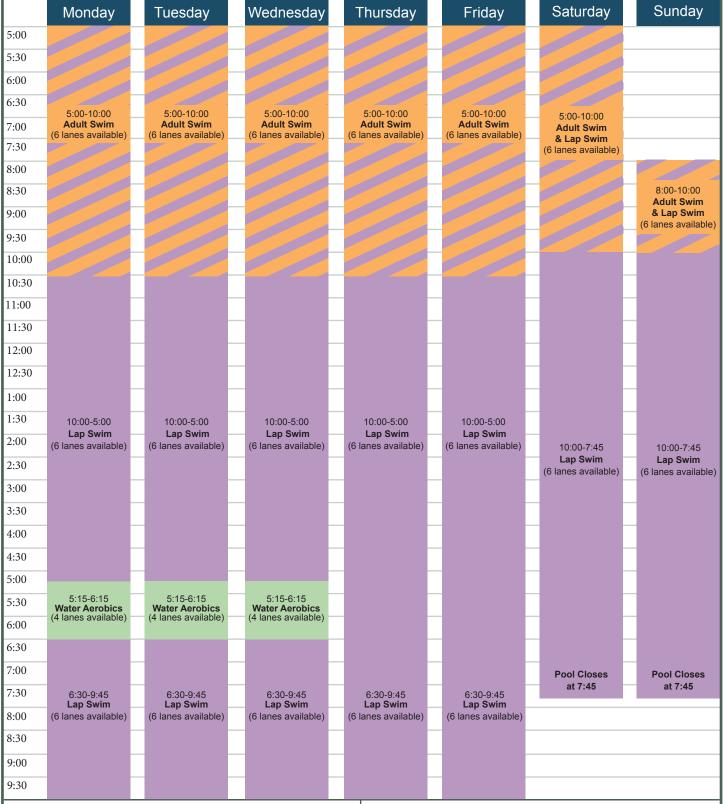

## **SOUTH POOL**

Late Summer 2014 Schedule August 11 - September 7 Water Temp Range: 80-82° / 114,000 gal (#) = Lane Availability

Four Seasons I 904 Four Seasons Rd, Bloomington, IL 61701

**WEATHER POLICY:** If lightning is sighted, all 3 pools and hot tub are cleared. Pools will reopen 15 minutes after the lightning has ceased. Please understand this is for your safety

## **DEFINITIONS:**

- Adult Swim: As with all areas of Four Seasons I, the pool is adults only (16 yrs+) until 10:00am unless the child is in a scheduled program.
- Lap Swim: Lap lanes are designated areas for members to swim back and forth in an orderly fashion. One length of the pool is 25 yards. When crowded, swimmers are expected to share lanes and swim in a circle pattern.
- Water Aerobics is a group fitness class and requires a ticket to participate in class. Pick up a ticket at the front desk. Equipment is provided (if needed).

August 24-September 1: During North Pool maintenance, 2 lanes will be removed from 10:00-6:30pm for Open Swim.